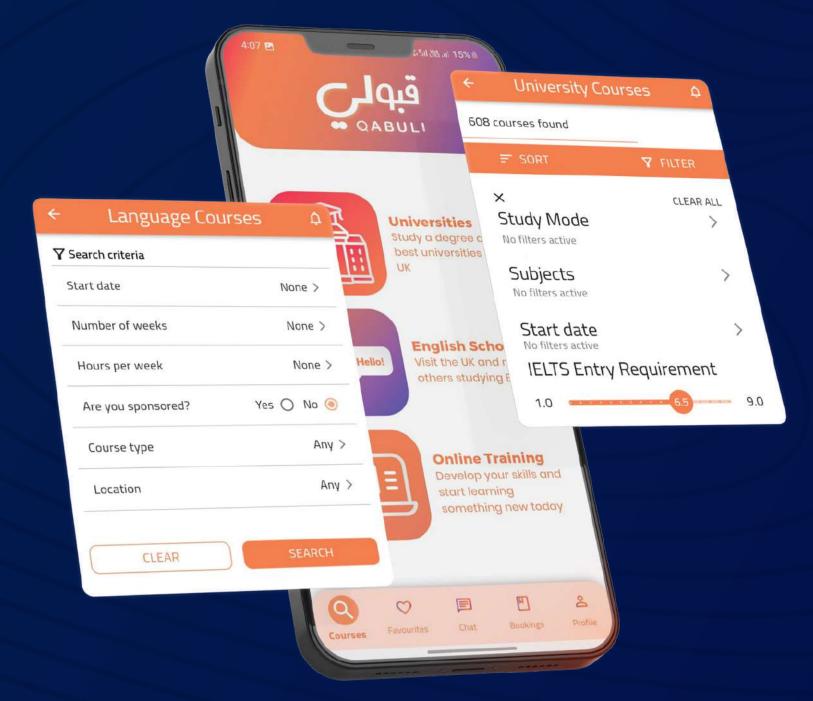

# Education Consultancy

**Odbuli** is specialised in student services it's affiliated to the UK Educational Consulting Firm UKECI. As it works to provide all student services for those Who want to complete their university studies abroad, including university admissions, language institutes, and online specialised courses from accredited organisations. Qabuli provide over 3000 free online courses.